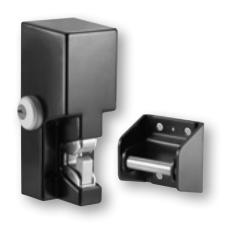

# **GLI** 2000lbs Holding Force Gate Lock

## Electromechanical Gate Solution Offers One Ton of Holding Power

The heavy duty GL1 Electromechanical Gate Lock provides weather-resistant access control for a wide range of gate applications. The GL1 provides 2000lbs of holding force for electrical and manually operated indoor or outdoor gates where preload is a concern. Ideal for swinging or sliding vehicle, pedestrian, or stock gate access control.