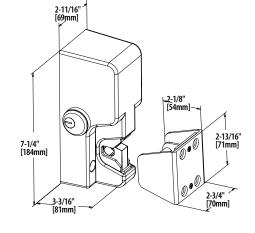

#### **SPECIFICATIONS**

• Patent: 8,047,582

Holding Force: 2000lbs [907kg]

**Dimensions:** 2-3/4"L x 7-1/4"W x 3-1/4"D

#### Shipping Weight: 6lbs [2.72kg]

Finishes: Black Finish