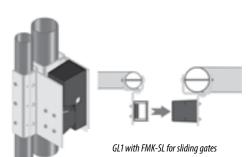

## Electromechanical Gate Solution Offers One Ton of Holding Power

The heavy duty GL1 Electromechanical Gate Lock provides weather-resistant access control for a wide range of gate applications. The GL1 provides 2000lbs of holding force for electrical and manually operated indoor or outdoor gates where preload is a concern. Ideal for swinging or sliding vehicle, pedestrian, or stock gate access control.